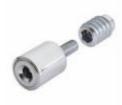

Altro Square Axle Sash Pulley - 44mm Curved Metal Wheel - Polished Chrome Face Plate