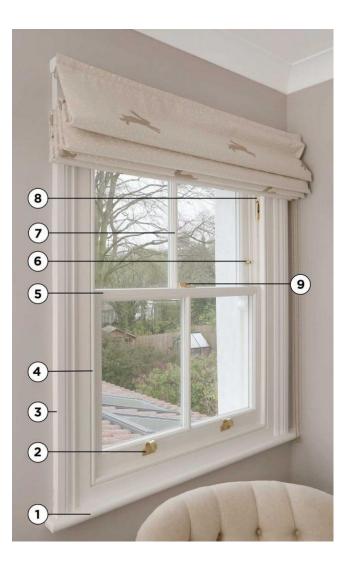

#### WINDOW IRONMONGERY OPTIONS

Bramah Rola Wooden Sash Window Stop

Altro Heavy Duty 14mm Narrow

. . .

00

Locking Fitch Sash Fastener - 69 x 14mm - Satin Chrome Altro Square Ball Bearing Sash Pulley -44mm Curved Metal Wheel - Satin Chrome Face Plate

> Hampstead Heavy Cast Pattern Sash Finger Lift - 50 x 37mm

## Finish – Satin chrome

Touchpoint Budget Sash Finger Lift -50 x 35mm - Polished Chrome

Bramah Rola Wooden Sash Window Stop -19mm - Polished Chrome - 2 Body + 4 Inserts

Altro Heavy Duty 14mm Narrow Locking Fitch Sash Fastener - 69 x 14mm - Polished Chrome

## Finish – Polish chrome

Bramah Rola Wooden Sash Window Stop

Altro Heavy Duty 14mm Narrow Locking Fitch Sash Fastener - 69 x 14mm

Altro Square Ball Bearing Sash Pulley -44mm Curved Metal Wheel - Satin Chrome Face Plate

Hampstead Heavy Cast Pattern Sash Finger Lift - 50 x 37mm

### Finish – Polish brass

Altro Heavy Duty 14mm Narrow Locking Fitch Sash Fastener - 69 x 14mm

Altro Square Ball Bearing Sash Pulley -44mm Curved Metal Wheel

Hampstead Heavy Cast Pattern Sash Finger Lift - 52 x 35mm

## Finish – Antique brass