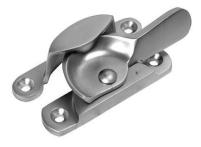

#### WINDOW IRONMONGERY OPTIONS

Bramah Rola Wooden Sash Window Stop

Altro Heavy Duty 14mm Narrow

. . .

00

Locking Fitch Sash Fastener - 69 x 14mm - Satin Chrome Altro Square Ball Bearing Sash Pulley -44mm Curved Metal Wheel - Satin Chrome Face Plate

## Finish – Satin chrome

Touchpoint Budget Sash Finger Lift -50 x 35mm - Polished Chrome

Bramah Rola Wooden Sash Window Stop -19mm - Polished Chrome - 2 Body + 4 Inserts

Altro Heavy Duty 14mm Narrow Locking Fitch Sash Fastener - 69 x 14mm - Polished Chrome

## Finish – Polish chrome

Bramah Rola Wooden Sash Window Stop

Altro Heavy Duty 14mm Narrow Locking Fitch Sash Fastener - 69 x 14mm

Altro Square Ball Bearing Sash Pulley -44mm Curved Metal Wheel - Satin Chrome Face Plate

### Finish – Polish brass

Altro Heavy Duty 14mm Narrow Locking Fitch Sash Fastener - 69 x 14mm

Altro Square Ball Bearing Sash Pulley -44mm Curved Metal Wheel

Hampstead Heavy Cast Pattern Sash Finger Lift - 52 x 35mm