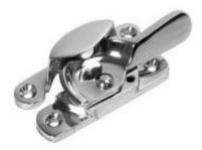

#### WINDOW IRONMONGERY OPTIONS

Bramah Rola Wooden Sash Window Stop

Altro Heavy Duty 14mm Narrow

. . .

00

Locking Fitch Sash Fastener - 69 x 14mm - Satin Chrome Altro Square Ball Bearing Sash Pulley -44mm Curved Metal Wheel - Satin Chrome Face Plate

## Finish – Satin chrome

Touchpoint Budget Sash Finger Lift -50 x 35mm - Polished Chrome

Bramah Rola Wooden Sash Window Stop -19mm - Polished Chrome - 2 Body + 4 Inserts

Altro Heavy Duty 14mm Narrow Locking Fitch Sash Fastener - 69 x 14mm - Polished Chrome