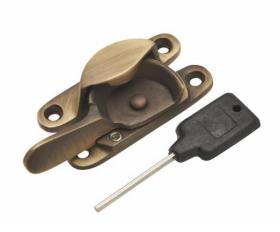

#### WINDOW IRONMONGERY OPTIONS

Bramah Rola Wooden Sash Window Stop

Altro Heavy Duty 14mm Narrow

. . .

00

Locking Fitch Sash Fastener - 69 x 14mm - Satin Chrome Altro Square Ball Bearing Sash Pulley -44mm Curved Metal Wheel - Satin Chrome Face Plate

## Finish – Polish chrome

Bramah Rola Wooden Sash Window Stop

Altro Heavy Duty 14mm Narrow Locking Fitch Sash Fastener - 69 x 14mm

Altro Square Ball Bearing Sash Pulley -44mm Curved Metal Wheel - Satin Chrome Face Plate