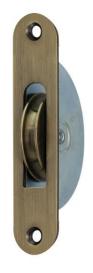

#### WINDOW IRONMONGERY OPTIONS

Bramah Rola Wooden Sash Window Stop

Altro Heavy Duty 14mm Narrow

. . .

00

Locking Fitch Sash Fastener - 69 x 14mm - Satin Chrome Altro Square Ball Bearing Sash Pulley -44mm Curved Metal Wheel - Satin Chrome Face Plate

Altro Square Axle Sash Pulley - 44mm Curved Metal Wheel - Polished Chrome Face Plate

## Finish – Polish chrome

Bramah Rola Wooden Sash Window Stop

Altro Heavy Duty 14mm Narrow Locking Fitch Sash Fastener - 69 x 14mm

Altro Square Ball Bearing Sash Pulley -44mm Curved Metal Wheel - Satin Chrome Face Plate