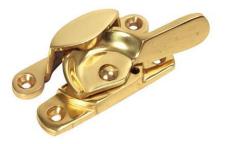

### Finish – Polish brass

Altro Heavy Duty 14mm Narrow Locking Fitch Sash Fastener - 69 x 14mm

Altro Square Ball Bearing Sash Pulley -44mm Curved Metal Wheel

Hampstead Heavy Cast Pattern Sash Finger Lift - 52 x 35mm