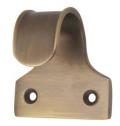

> Hampstead Heavy Cast Pattern Sash Finger Lift - 50 x 37mm

Hampstead Heavy Cast Pattern Sash Finger Lift - 50 x 37mm