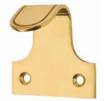

### Finish – Polish brass

Altro Heavy Duty 14mm Narrow Locking Fitch Sash Fastener - 69 x 14mm

Altro Square Ball Bearing Sash Pulley -44mm Curved Metal Wheel

Hampstead Heavy Cast Pattern Sash Finger Lift - 52 x 35mm