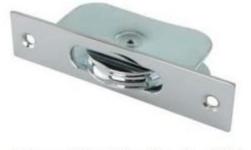

#### WINDOW IRONMONGERY OPTIONS

Bramah Rola Wooden Sash Window Stop

Altro Heavy Duty 14mm Narrow

. . .

00

Locking Fitch Sash Fastener - 69 x 14mm - Satin Chrome Altro Square Ball Bearing Sash Pulley -44mm Curved Metal Wheel - Satin Chrome Face Plate

## Finish – Satin chrome

Touchpoint Budget Sash Finger Lift -50 x 35mm - Polished Chrome

Bramah Rola Wooden Sash Window Stop -19mm - Polished Chrome - 2 Body + 4 Inserts

Altro Heavy Duty 14mm Narrow Locking Fitch Sash Fastener - 69 x 14mm - Polished Chrome

## Finish – Polish chrome

Bramah Rola Wooden Sash Window Stop

Altro Heavy Duty 14mm Narrow Locking Fitch Sash Fastener - 69 x 14mm

Altro Square Ball Bearing Sash Pulley -44mm Curved Metal Wheel - Satin Chrome Face Plate

### Finish – Polish brass

Altro Heavy Duty 14mm Narrow Locking Fitch Sash Fastener - 69 x 14mm

Altro Square Ball Bearing Sash Pulley -44mm Curved Metal Wheel

Hampstead Heavy Cast Pattern Sash Finger Lift - 52 x 35mm