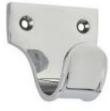

> Hampstead Heavy Cast Pattern Sash Finger Lift - 50 x 37mm

Hampstead Heavy Cast Pattern Sash Finger Lift - 50 x 37mm