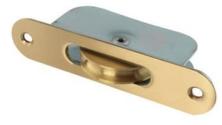

### Finish – Polish brass

Altro Heavy Duty 14mm Narrow Locking Fitch Sash Fastener - 69 x 14mm

Altro Square Ball Bearing Sash Pulley -44mm Curved Metal Wheel

Hampstead Heavy Cast Pattern Sash Finger Lift - 52 x 35mm