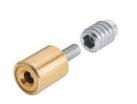

## Finish – Polish chrome

Bramah Rola Wooden Sash Window Stop

Altro Heavy Duty 14mm Narrow Locking Fitch Sash Fastener - 69 x 14mm

Altro Square Ball Bearing Sash Pulley -44mm Curved Metal Wheel - Satin Chrome Face Plate