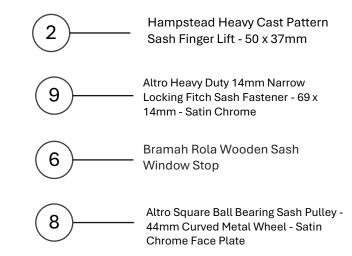

#### WINDOW IRONMONGERY OPTIONS

Bramah Rola Wooden Sash Window Stop

Altro Heavy Duty 14mm Narrow

. . .

00

Locking Fitch Sash Fastener - 69 x 14mm - Satin Chrome Altro Square Ball Bearing Sash Pulley -44mm Curved Metal Wheel - Satin Chrome Face Plate

> Hampstead Heavy Cast Pattern Sash Finger Lift - 50 x 37mm

Hampstead Heavy Cast Pattern Sash Finger Lift - 50 x 37mm

### Finish – Polish brass

Altro Heavy Duty 14mm Narrow Locking Fitch Sash Fastener - 69 x 14mm

Altro Square Ball Bearing Sash Pulley -44mm Curved Metal Wheel

Hampstead Heavy Cast Pattern Sash Finger Lift - 52 x 35mm